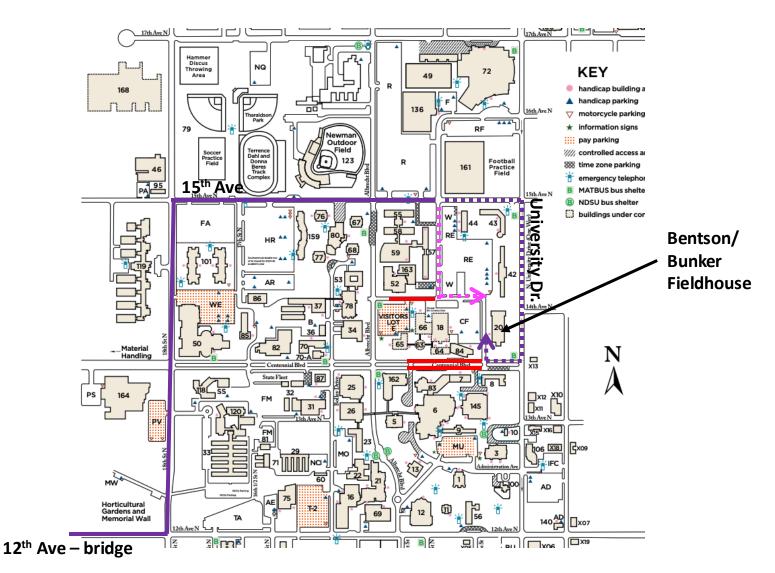

### Camp Parking Map 2025

This summer our campus is having major renovation and building construction on our engineering complex, which is located directly west of the BBF, closing Centennial Blvd near our facility.

This is often a road many will take to arrive to camp coming from campus from the west. Here is an alternative route to get to the BBF heading east from the 12<sup>th</sup> Ave bridge:

= Road Closed