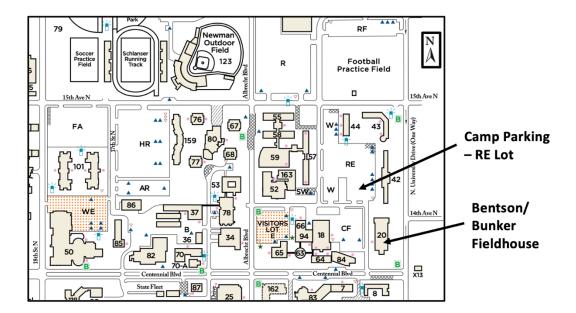

## CAMP PARKING – RE Lot

Parents/Guardians and campers will be able to park in lot RE for all Bison Volleyball Camps.

#### NO CAMP PARKING – CF Lot

This Lot is monitored at all times and you will be ticketed if you park here.

Check-In
- Lobby

NDSU Volleyball is not responsible for any parking tickets or damages incurred on campus while attending our volleyball camps.