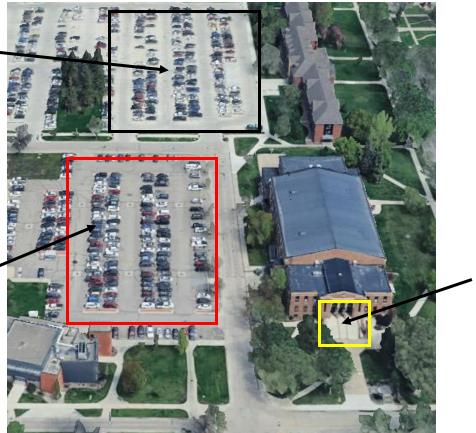

## CAMP PARKING – RE Lot

Parents/Guardians and campers will be able to park in lot RE for all Bison Volleyball Camps.

#### NO CAMP PARKING – CF Lot

This Lot is monitored at all times and you will be ticketed if you park here.

Check-In
- Lobby

NDSU Volleyball is not responsible for any parking tickets or damages incurred on campus while attending our volleyball camps.